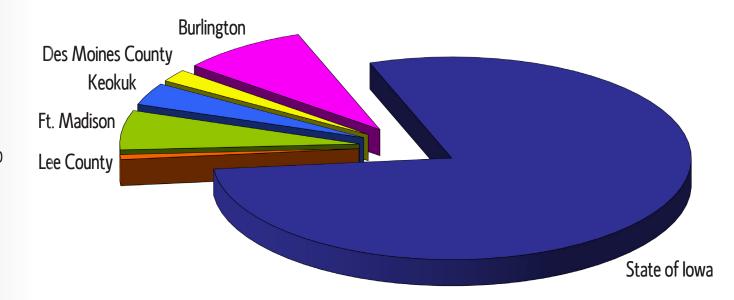

# **STATE OF IOWA - \$8.618.697.87**

Gaming Tax - \$7,271,500.18 Admission Tax - \$852,816.00 Endowment Fund - \$307,259.99 Miscellaneous Fund - \$76,815.03 Sales & Use Tax - \$110,306.67

#### **LEE COUNTY — \$84,250.23**

Supplemental SIRRC Payment - \$60,000.00 SIRRC - \$24,250.23

# FORT MADISON — \$688,003.68

Supplemental SIRRC Payment - \$300,000.00 SIRRC - \$388.003.68

## KEOKUK — \$388,003.86

SIRRC - \$388.003.86

#### **DES MOINES COUNTY — \$216,287.73**

SIRRC - \$24,250.23 Gaming Tax - \$192,037.50

## **BURLINGTON** — \$937,230.97

SIRRC - \$388,003.68 Gaming Tax - \$192,037.50 Admission Tax - \$357.189.79

# CONTRIBUTED NEARLY \$10.9 MILLION IN TAXES AND FEES IN 2013